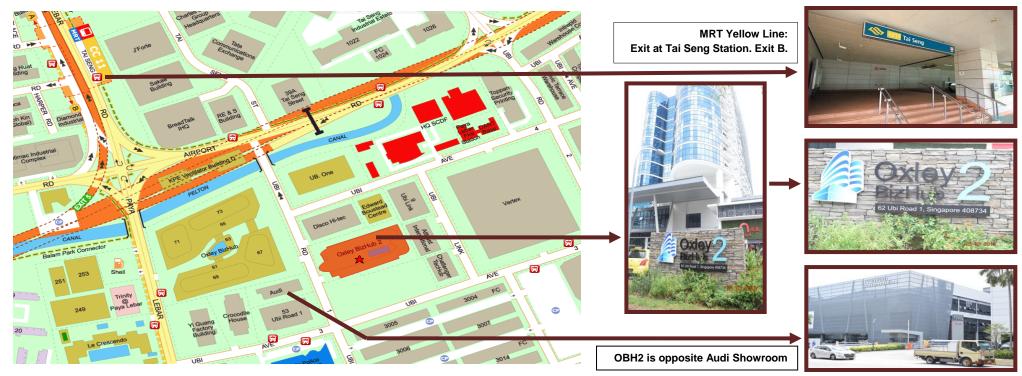

## **FACILITATION CENTRE @OBH2**

## #07-26 OXLEY BIZHUB 2, 62 Ubi Road 1, Singapore 408734 Tel: +65-6444 5642